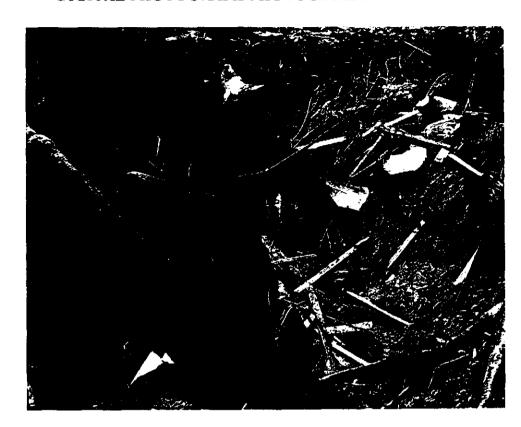

I then went to the south side of the field where an area contained concrete and tree mulch. This area was sited for open burning and dumping back in September of 2004 as previously stated in the history paragraph of this Narrative. The tree mulch pile was approximately 4 feet by 10 feet and the concrete pile was approximately 10 feet by 15 feet. The concrete appaired to be from a sidewalk or driveway.

On November 17, 2005, I went to the Bond County Assessor's Office. This site is owned by Georgia Shank, wife of Steve Shank according to the Deed aquired from their Office. I then went to the site and noticed another large burn pile to the east of the aforementioned sites. This burn pile was approximately 30 feet in diameter. The burn pile contained large tree stumps, mattress springs, unburned furniture, a door handle, some white fiberous material and some solid matter resembling burned roofing material.