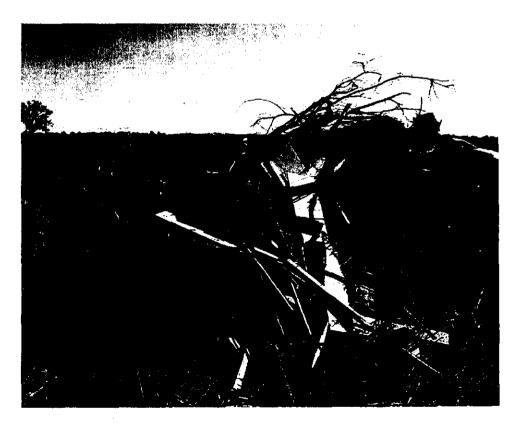

Later that day, I went to this site. This site is an open field on the south side of Greenville. Just south of US Highway 40 is an area with several piles a tire shred on the east side and a large area covered with half burned tire shred on the west side. The area smelled of burned rubber.

I then went to the south side of the field where an area contained concrete and tree mulch. This area was sited for open burning and dumping back in September of 2004 as previously stated in the history paragraph of this Narrative. The tree mulch pile was approximately 4 feet by 10 feet and the concrete pile was approximately 10 feet by 15 feet. The concrete appaired to be from a sidewalk or driveway.

On November 17, 2005, I went to the Bond County Assessor's Office. This site is owned by Georgia Shank, wife of Steve Shank according to the Deed aquired from their Office. I then went to the site and noticed another large burn pile to the east of the aforementioned sites. This burn pile was approximately 30 feet in diameter. The burn pile contained large tree stumps, mattress springs, unburned furniture, a door handle, some white fiberous material and some solid matter resembling burned roofing material.