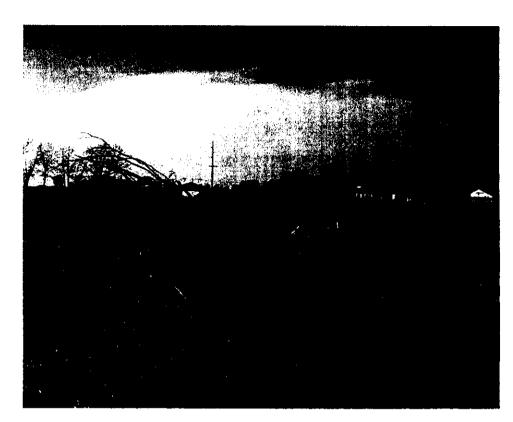

Later that day, I went to this site. This site is an open field on the south side of Greenville. Just south of US Highway 40 is an area with several piles a tire shred on the east side and a large area covered with half burned tire shred on the west side. The area smelled of burned rubber.

I then went to the south side of the field where an area contained concrete and tree mulch. This area was sited for open burning and dumping back in September of 2004 as previously stated in the history paragraph of this Narrative. The tree mulch pile was approximately 4 feet by 10 feet and the concrete pile was approximately 10 feet by 15 feet. The concrete appaired to be from a sidewalk or driveway.