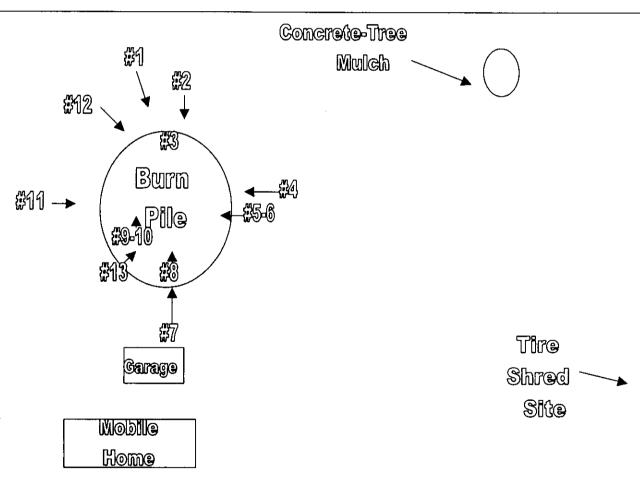

# State of Illinois Environmental Protection Agency Facility Diagram

| Date of Inspect | ion: November 15, 2 | 2005 Inspector:                               | Kendall Cou   | uch                            |
|-----------------|---------------------|-----------------------------------------------|---------------|--------------------------------|
| Site Code: 0    | 0050055070          | County: _I                                    | Bond          | , <sub>married</sub> particles |
| Site Name: S    | Shank, Steve        |                                               | Time:         | 3:35pm                         |
|                 | Conc                | rete-Tree<br>Mulch                            |               | North↓<br>Pictures#>           |
|                 | Field               |                                               |               |                                |
|                 | Tire                | Dirt 1 27 27 27 27 27 27 27 27 27 27 27 27 27 | Tire<br>Shred |                                |
|                 |                     |                                               |               |                                |

### Gravel Road

DATE: November 15, 2005 TIME: 3:35pm-4:00pm DIRECTION: Southwest PHOTO by: Kendall Couch PHOTO FILE NAME: 0050055070~11152005-001 COMMENTS:

### DIGITAL PHOTOGRAPH PHOTOCOPIES

DATE: November 15, 2005 TIME: 3:35pm-4:00pm DIRECTION: Southwest PHOTO by: Kendall Couch PHOTO FILE NAME: 0050055070~11152005-002

**DATE:** November 15, 2005 **TIME:** 3:35pm-4:00pm **DIRECTION:** South

PHOTO by: Kendall Couch PHOTO FILE NAME: 0050055070~11152005-003

**COMMENTS:** 

### DIGITAL PHOTOGRAPH PHOTOCOPIES

DATE: November 15, 2005 TIME: 3:35pm-4:00pm DIRECTION: South PHOTO by: Kendall Couch PHOTO FILE NAME: 0050055070~11152005-004

DATE: November 15, 2005 TIME: 3:35pm-4:00pm DIRECTION: Southwest PHOTO by: Kendall Couch PHOTO FILE NAME: 0050055070~11152005-005

**COMMENTS:** 

DATE: November 15, 2005 TIME: 3:35pm-4:00pm DIRECTION: Southwest PHOTO by: Kendall Couch PHOTO FILE NAME: 0050055070~11152005-006

**COMMENTS:** 

### **DIGITAL PHOTOGRAPH PHOTOCOPIES**

**DATE:** November 15, 2005 **TIME:** 3:35pm-4:00pm **DIRECTION:** South PHOTO by: Kendall Couch PHOTO FILE NAME:

0050055070~11152005-007

**COMMENTS:** 

### DIGITAL PHOTOGRAPH PHOTOCOPIES

**DATE:** November 15, 2005 **TIME:** 3:35pm-4:00pm **DIRECTION:** Down PHOTO by: Kendall Couch PHOTO FILE NAME: 0050055070~11152005-008 **COMMENTS:** 

DATE: November 15, 2005 TIME: 3:35pm-4:00pm DIRECTION: Northwest PHOTO by: Kendall Couch PHOTO FILE NAME: 0050055070~11152005-009

**COMMENTS:** 